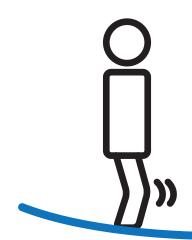

#### Wobbling is normal

Don't wait for it to stop because it won't.

Step up all at once Doing it slower is harder.

### Keep your knees bent

this allows you to shift your weight more easily.

Look straight ahead
It will help your balance.

For more info, check out photos and video of our group online at