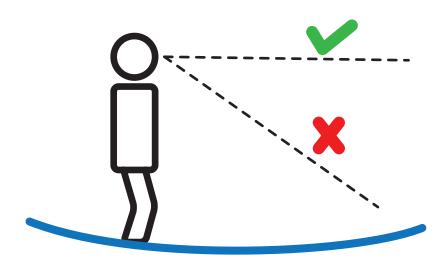

### Keep your knees bent

this allows you to shift your weight more easily.

Look straight ahead
It will help your balance.

For more info, check out photos and video of our group online at