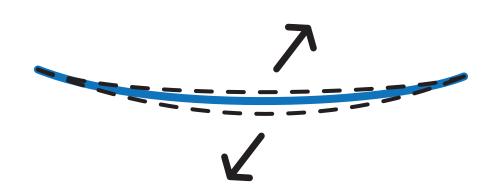

#### Wobbling is normal

Don't wait for it to stop because it won't.

Step up all at once Doing it slower is harder.

### Keep your knees bent

this allows you to shift your weight more easily.

Look straight ahead
It will help your balance.

For more info, check out photos and video of our group online at